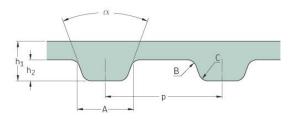

## PHG 9096-MXL-031

| No. of teeth      | 1137    |
|-------------------|---------|
| Pitch length (in) | 90.96   |
| Pitch length (mm) | 2310.38 |
| h1 = Height (mm)  | 1.14    |
| h = Height (in)   | 0.04    |
| Width (mm)        | 7.87    |
| Width (in)        | 0.31    |