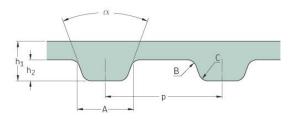

## PHG 5250-MXL-037

| No. of teeth      | 656    |
|-------------------|--------|
| Pitch length (in) | 52.5   |
| Pitch length (mm) | 1333.5 |
| h1 = Height (mm)  | 1.14   |
| h = Height (in)   | 0.04   |
| Width (mm)        | 9.4    |
| Width (in)        | 0.37   |