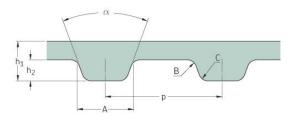

## PHG 4800-MXL-037

| No. of teeth      | 600    |
|-------------------|--------|
| Pitch length (in) | 48     |
| Pitch length (mm) | 1219.2 |
| h1 = Height (mm)  | 1.14   |
| h = Height (in)   | 0.04   |
| Width (mm)        | 9.4    |
| Width (in)        | 0.37   |