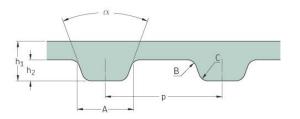

## PHG 3200-MXL-037

| No. of teeth      | 400   |
|-------------------|-------|
| Pitch length (in) | 32    |
| Pitch length (mm) | 812.8 |
| h1 = Height (mm)  | 1.14  |
| h = Height (in)   | 0.04  |
| Width (mm)        | 9.4   |
| Width (in)        | 0.37  |