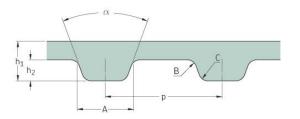

## PHG 2480-MXL-037

| No. of teeth      | 310    |
|-------------------|--------|
| Pitch length (in) | 24.8   |
| Pitch length (mm) | 629.92 |
| h1 = Height (mm)  | 1.14   |
| h = Height (in)   | 0.04   |
| Width (mm)        | 9.4    |
| Width (in)        | 0.37   |