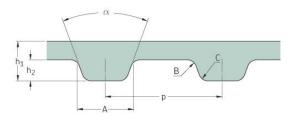

## PHG 1472-MXL-037

| No. of teeth      | 184    |
|-------------------|--------|
| Pitch length (in) | 14.72  |
| Pitch length (mm) | 373.89 |
| h1 = Height (mm)  | 1.14   |
| h = Height (in)   | 0.04   |
| Width (mm)        | 9.4    |
| Width (in)        | 0.37   |