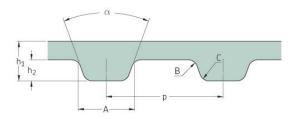

## PHG 1216-MXL-037

| No. of teeth      | 152    |
|-------------------|--------|
| Pitch length (in) | 12.16  |
| Pitch length (mm) | 308.86 |
| h1 = Height (mm)  | 1.14   |
| h = Height (in)   | 0.04   |
| Width (mm)        | 9.4    |
| Width (in)        | 0.37   |