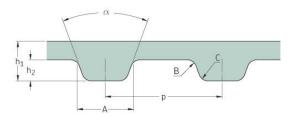

## PHG 960-MXL-037

| No. of teeth      | 120    |
|-------------------|--------|
| Pitch length (in) | 9.6    |
| Pitch length (mm) | 243.84 |
| h1 = Height (mm)  | 1.14   |
| h = Height (in)   | 0.04   |
| Width (mm)        | 9.4    |
| Width (in)        | 0.37   |