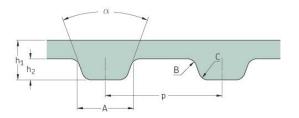

## PHG 840-MXL-037

| No. of teeth      | 105    |
|-------------------|--------|
| Pitch length (in) | 8.4    |
| Pitch length (mm) | 213.36 |
| h1 = Height (mm)  | 1.14   |
| h = Height (in)   | 0.04   |
| Width (mm)        | 9.4    |
| Width (in)        | 0.37   |