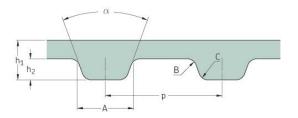

## PHG 712-MXL-037

| No. of teeth      | 89     |
|-------------------|--------|
| Pitch length (in) | 7.12   |
| Pitch length (mm) | 180.85 |
| h1 = Height (mm)  | 1.14   |
| h = Height (in)   | 0.04   |
| Width (mm)        | 9.4    |
| Width (in)        | 0.37   |