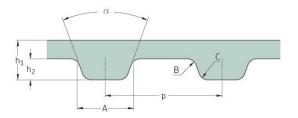

## PHG 528-MXL-031

| No. of teeth      | 66     |
|-------------------|--------|
| Pitch length (in) | 5.28   |
| Pitch length (mm) | 134.11 |
| h1 = Height (mm)  | 1.14   |
| h = Height (in)   | 0.04   |
| Width (mm)        | 7.87   |
| Width (in)        | 0.31   |