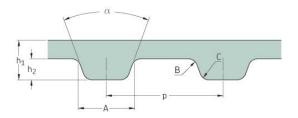

## PHG 710-XH-200

| No. of teeth      | 81     |
|-------------------|--------|
| Ditch longth (in) | 71     |
| Pitch length (in) | / 1    |
| Pitch length (mm) | 1803.4 |
|                   | 11.2   |
| h1 = Height (mm)  | 11.2   |
| h = Height (in)   | 0.44   |
| • • •             |        |
| Width (mm)        | 50.8   |
| Width (in)        | 2      |
|                   |        |
| Sleeve (Y/N)      | Y      |
|                   |        |