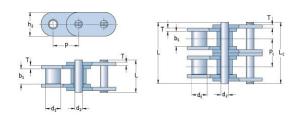

## PHC C32B-3X5MTR

| Pitch P (mm)                           | 50.8      |
|----------------------------------------|-----------|
| Pitch P (in)                           | 2         |
| Roller diameter d1<br>max (mm)         | 29.21     |
| Roller diameter d1<br>max (in)         | 1.15      |
| Width between inner plates b1 max (mm) | 30.99     |
| Width between inner plates b1 max (in) | 1.22      |
| Pin diameter d2<br>max (mm)            | 17.81     |
| Pin diameter d2<br>max (in)            | 0.7       |
| Plate height h2 max<br>(mm)            | 42        |
| Plate height h2 max<br>(in)            | 1.65      |
| Plate thickness T<br>max (mm)          | 7.0/6.0   |
| Plate thickness T<br>max (in)          | 0.27/0.24 |
| Weight (kg/m)                          | 31.27     |
| Weight (lbs/ft)                        | 21.01     |