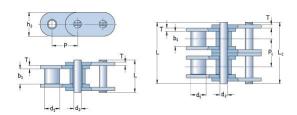

## PHC C28B-3X5MTR

| Pitch P (mm)                   | 44.45     |
|--------------------------------|-----------|
| Pitch P (in)                   | 1.75      |
| Roller diameter d1             | 27.94     |
| max (mm)                       |           |
| Roller diameter d1<br>max (in) | 1.1       |
| Width between                  | 30.99     |
| inner plates b1 max            |           |
| (mm)                           |           |
| Width between                  | 1.22      |
| inner plates b1 max            |           |
| (in)                           |           |
| Pin diameter d2                | 15.9      |
| max (mm)                       |           |
| Pin diameter d2                | 0.63      |
| max (in)                       |           |
| Plate height h2 max            | 36.7      |
| (mm)                           |           |
| Plate height h2 max            | 1.44      |
| (in)                           | 7.576.0   |
| Plate thickness T              | 7.5/6.0   |
| max (mm)                       | 0.20/0.24 |
| Plate thickness T              | 0.29/0.24 |
| max (in)                       | 20.64     |
| Weight (kg/m)                  | 29.64     |
| Weight (lbs/ft)                | 19.92     |