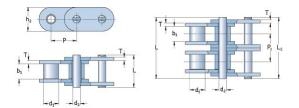

## PHC C16B-3X5MTR

| Pitch P (mm)                                 | 25.4       |
|----------------------------------------------|------------|
| Pitch P (in)                                 | 1          |
| Roller diameter d1<br>max (mm)               | 15.88      |
| Roller diameter d1<br>max (in)               | 0.63       |
| Width between<br>inner plates b1 max<br>(mm) | 17.02      |
| Width between<br>inner plates b1 max<br>(in) | 0.67       |
| Pin diameter d2<br>max (mm)                  | 8.28       |
| Pin diameter d2<br>max (in)                  | 0.33       |
| Plate height h2 max<br>(mm)                  | 21         |
| Plate height h2 max<br>(in)                  | 0.83       |
| Plate thickness T<br>max (mm)                | 4.15/3.1   |
| Plate thickness T<br>max (in)                | 0.16/0.12  |
| Weight (kg/m)                                | 9.12/10.34 |
| Weight (lbs/ft)                              | 6.13/6.95  |
|                                              |            |