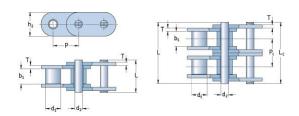

## PHC C12B-3X5MTR

| Pitch P (mm)                   | 19.05 |
|--------------------------------|-------|
| Pitch P (in)                   | 0.75  |
| Roller diameter d1             | 12.07 |
| max (mm)                       |       |
| Roller diameter d1<br>max (in) | 0.48  |
| Width between                  | 11.66 |
| inner plates b1 max (mm)       |       |
| Width between                  | 0.46  |
| inner plates b1 max            |       |
| (in)                           |       |
| Pin diameter d2                | 5.72  |
| max (mm)                       |       |
| Pin diameter d2                | 0.23  |
| max (in)                       |       |
| Plate height h2 max (mm)       | 16    |
| Plate height h2 max            | 0.63  |
| (in)                           |       |
| Plate thickness T              | 1.85  |
| max (mm)                       |       |
| Plate thickness T              | 0.07  |
| max (in)                       |       |
| Weight (kg/m)                  | 3.89  |
| Weight (lbs/ft)                | 2.61  |