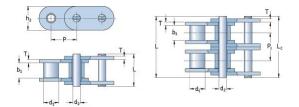

## PHC C32B-2X5MTR

| Pitch P (mm)        | 50.8           |
|---------------------|----------------|
| Pitch P (in)        | 2              |
| Roller diameter d1  | 29.21          |
| max (mm)            |                |
| Roller diameter d1  | 1.15           |
| max (in)            |                |
| Width between       | 30.99          |
| inner plates b1 max |                |
| (mm)                |                |
| Width between       | 1.22           |
| inner plates b1 max |                |
| (in)                |                |
| Pin diameter d2     | 17.81          |
| max (mm)            |                |
| Pin diameter d2     | 0.7            |
| max (in)            |                |
| Plate height h2 max | 42             |
| (mm)                |                |
| Plate height h2 max | 1.65           |
| (in)                | <b>7</b> 0/C 0 |
| Plate thickness T   | 7.0/6.0        |
| max (mm)            | 0.07/0.04      |
| Plate thickness T   | 0.27/0.24      |
| max (in)            | 20.04          |
| Weight (kg/m)       | 20.94          |
| Weight (Ibs/ft)     | 14.07          |
|                     |                |