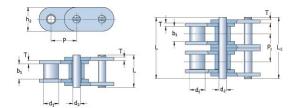

## PHC C28B-2X5MTR

| Pitch P (mm)                                 | 44.45     |
|----------------------------------------------|-----------|
| Pitch P (in)                                 | 1.75      |
| Roller diameter d1<br>max (mm)               | 27.94     |
| Roller diameter d1<br>max (in)               | 1.1       |
| Width between<br>inner plates b1 max<br>(mm) | 30.99     |
| Width between<br>inner plates b1 max<br>(in) | 1.22      |
| Pin diameter d2<br>max (mm)                  | 15.9      |
| Pin diameter d2<br>max (in)                  | 0.63      |
| Plate height h2 max<br>(mm)                  | 36.7      |
| Plate height h2 max<br>(in)                  | 1.44      |
| Plate thickness T<br>max (mm)                | 7.5/6.0   |
| Plate thickness T<br>max (in)                | 0.29/0.24 |
| Weight (kg/m)                                | 19.82     |
| Weight (lbs/ft)                              | 13.32     |
|                                              |           |