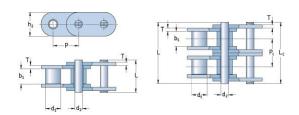

## PHC C24B-2X5MTR

| Pitch P (mm)                      | 38.1                   |
|-----------------------------------|------------------------|
| Pitch P (in)                      | 1.5                    |
| Roller diameter d1                | 25.4                   |
| max (mm)                          |                        |
| Roller diameter d1<br>max (in)    | 1                      |
| Width between                     | 25.4                   |
| inner plates b1 max               |                        |
| (mm)                              | 1                      |
| Width between inner plates b1 max | 1                      |
| (in)                              |                        |
| Pin diameter d2                   | 14.63                  |
| max (mm)                          |                        |
| Pin diameter d2                   | 0.58                   |
| max (in)                          |                        |
| Plate height h2 max               | 33.2                   |
| (mm)                              |                        |
| Plate height h2 max               | 1.31                   |
| (in)                              |                        |
| Plate thickness T                 | 6.0/4.8                |
| max (mm)                          | 0.24/0.19              |
| Plate thickness T                 | U.2 <del>4</del> /U.19 |
| max (in)                          | 14.77                  |
| Weight (kg/m)                     | 9.92                   |
| Weight (lbs/ft)                   | 7.74                   |