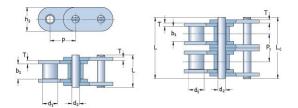

## PHC C28B-1X5MTR

| Pitch P (mm)                                 | 44.45     |
|----------------------------------------------|-----------|
| Pitch P (in)                                 | 1.75      |
| Roller diameter d1<br>max (mm)               | 27.94     |
| Roller diameter d1<br>max (in)               | 1.1       |
| Width between<br>inner plates b1 max<br>(mm) | 30.99     |
| Width between<br>inner plates b1 max<br>(in) | 1.22      |
| Pin diameter d2<br>max (mm)                  | 15.9      |
| Pin diameter d2<br>max (in)                  | 0.63      |
| Plate height h2 max<br>(mm)                  | 36.7      |
| Plate height h2 max<br>(in)                  | 1.44      |
| Plate thickness T<br>max (mm)                | 7.5/6.0   |
| Plate thickness T<br>max (in)                | 0.29/0.24 |
| Weight (kg/m)                                | 9.9       |
| Weight (lbs/ft)                              | 6.65      |
|                                              |           |