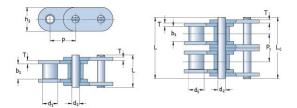

## PHC C10B-1X5MTR

| Pitch P (mm)                                 | 15.875 |
|----------------------------------------------|--------|
| Pitch P (in)                                 | 0.63   |
| Roller diameter d1<br>max (mm)               | 10.16  |
| Roller diameter d1<br>max (in)               | 0.4    |
| Width between<br>inner plates b1 max<br>(mm) | 9.65   |
| Width between<br>inner plates b1 max<br>(in) | 0.38   |
| Pin diameter d2<br>max (mm)                  | 5.08   |
| Pin diameter d2<br>max (in)                  | 0.2    |
| Plate height h2 max<br>(mm)                  | 14.7   |
| Plate height h2 max<br>(in)                  | 0.58   |
| Plate thickness T<br>max (mm)                | 1.7    |
| Plate thickness T<br>max (in)                | 0.07   |
| Weight (kg/m)                                | 1.06   |
| Weight (lbs/ft)                              | 0.71   |
|                                              |        |