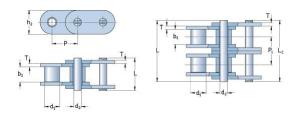

## PHC C40-1X5MTR

| Pitch P (mm)                           | 12.7 |
|----------------------------------------|------|
| Pitch P (in)                           | 0.5  |
| Roller diameter d1<br>max (mm)         | 7.95 |
| Roller diameter d1<br>max (in)         | 0.31 |
| Width between inner plates b1 max (mm) | 7.85 |
| Width between inner plates b1 max (in) | 0.31 |
| Pin diameter d2<br>max (mm)            | 3.96 |
| Pin diameter d2<br>max (in)            | 0.16 |
| Plate height h2 max<br>(mm)            | 12   |
| Plate height h2 max<br>(in)            | 0.47 |
| Plate thickness T<br>max (mm)          | 1.5  |
| Plate thickness T<br>max (in)          | 0.06 |
| Weight (kg/m)                          | 0.73 |
| Weight (lbs/ft)                        | 0.03 |
|                                        |      |