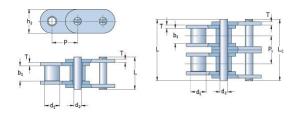

## PHC C35-1X5MTR

| Pitch P (mm)                           | 9.525 |
|----------------------------------------|-------|
| Pitch P (in)                           | 0.38  |
| Roller diameter d1<br>max (mm)         | 5.08  |
| Roller diameter d1<br>max (in)         | 0.2   |
| Width between inner plates b1 max (mm) | 4.77  |
| Width between inner plates b1 max (in) | 0.19  |
| Pin diameter d2<br>max (mm)            | 3.58  |
| Pin diameter d2<br>max (in)            | 0.14  |
| Plate height h2 max<br>(mm)            | 9     |
| Plate height h2 max<br>(in)            | 0.35  |
| Plate thickness T<br>max (mm)          | 1.3   |
| Plate thickness T<br>max (in)          | 0.05  |
| Weight (kg/m)                          | 0.41  |
| Weight (lbs/ft)                        | 0.02  |
|                                        |       |