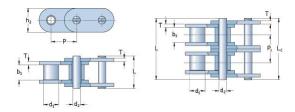

## PHC C20B-1X10FT

| Pitch P (mm)                           | 31.75     |
|----------------------------------------|-----------|
| Pitch P (in)                           | 1.25      |
| Roller diameter d1<br>max (mm)         | 19.05     |
| Roller diameter d1<br>max (in)         | 0.75      |
| Width between inner plates b1 max (mm) | 19.56     |
| Width between inner plates b1 max (in) | 0.77      |
| Pin diameter d2<br>max (mm)            | 10.19     |
| Pin diameter d2<br>max (in)            | 0.4       |
| Plate height h2 max<br>(mm)            | 26.4      |
| Plate height h2 max<br>(in)            | 1.04      |
| Plate thickness T<br>max (mm)          | 4.5/3.5   |
| Plate thickness T<br>max (in)          | 0.18/0.14 |
| Weight (kg/m)                          | 4.16      |
| Weight (lbs/ft)                        | 2.8       |
|                                        |           |