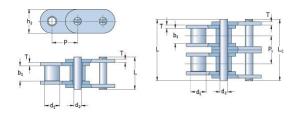

## PHC C80-1X10FT

| Pitch P (mm)                           | 25.4  |
|----------------------------------------|-------|
| Pitch P (in)                           | 1     |
| Roller diameter d1<br>max (mm)         | 15.88 |
| Roller diameter d1<br>max (in)         | 0.63  |
| Width between inner plates b1 max (mm) | 15.75 |
| Width between inner plates b1 max (in) | 0.62  |
| Pin diameter d2<br>max (mm)            | 7.92  |
| Pin diameter d2<br>max (in)            | 0.31  |
| Plate height h2 max<br>(mm)            | 24    |
| Plate height h2 max<br>(in)            | 0.94  |
| Plate thickness T<br>max (mm)          | 3.25  |
| Plate thickness T<br>max (in)          | 0.13  |
| Weight (kg/m)                          | 3.09  |
| Weight (lbs/ft)                        | 0.12  |
|                                        |       |