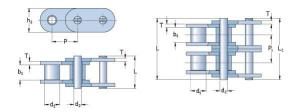

## PHC C40-1X10FT

| 12.7 |
|------|
| 0.5  |
| 7.95 |
| 0.31 |
| 7.85 |
| 0.31 |
| 3.96 |
| 0.16 |
| 12   |
| 0.47 |
| 1.5  |
| 0.06 |
| 0.73 |
| 0.03 |
|      |

<sup>®</sup> SKF is a registered trademark of the SKF Group
© SKF Group 2012
The contents of this publication are the copyright of the publisher and may not be reproduced (even extracts) unless prior written permission is granted. Every care has been taken to ensure the accuracy of the information contained in this publication but no liability can be accepted for any loss or damage whether direct, indirect or consequential arising out of the use of the information contained herein.