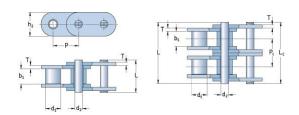

## PHC C35-1X10FT

| Pitch P (mm)                   | 9.525 |
|--------------------------------|-------|
| Pitch P (in)                   | 0.38  |
| Roller diameter d1             | 5.08  |
| max (mm)                       |       |
| Roller diameter d1<br>max (in) | 0.2   |
| Width between                  | 4.77  |
| inner plates b1 max (mm)       |       |
| Width between                  | 0.19  |
| inner plates b1 max            |       |
| (in)                           |       |
| Pin diameter d2                | 3.58  |
| max (mm)                       | 0.14  |
| Pin diameter d2<br>max (in)    | 0.14  |
| Plate height h2 max            | 9     |
| (mm)                           |       |
| Plate height h2 max            | 0.35  |
| (in)                           |       |
| Plate thickness T              | 1.3   |
| max (mm)                       |       |
| Plate thickness T              | 0.05  |
| max (in)                       |       |
| Weight (kg/m)                  | 0.41  |
| Weight (lbs/ft)                | 0.02  |