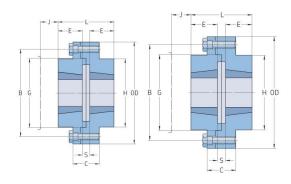

## PHE R50FTB

| Size           | R50    |
|----------------|--------|
| Bushing no.    | 5040   |
| Max. bore (mm) | 125    |
| Max. bore (in) | 4.92   |
| D (mm)         | 362    |
| D (in)         | 14.25  |
| C (mm)         | 92     |
| C (in)         | 3.62   |
| E (mm)         | 102    |
| E (in)         | 4.02   |
| H (mm)         | 266    |
| H (in)         | 10.47  |
| G Nominal (mm) | 267    |
| G Nominal (in) | 10.51  |
| B Nominal (mm) | 314    |
| B Nominal (in) | 12.36  |
| S+ (mm)        | 7      |
| S+ (in)        | 0.28   |
| J* (mm)        | 92     |
| J* (in)        | 3.62   |
| L (mm)         | 211    |
| L (in)         | 8.31   |
| Weight (kg)    | 135    |
| Weight (lbs)   | 297.62 |
|                |        |