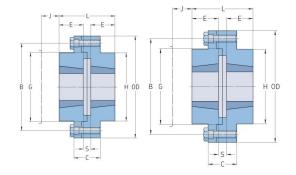

## PHE R30FTB

| Size           | R30   |
|----------------|-------|
| Bushing no.    | 3020  |
| Max. bore (mm) | 75    |
| Max. bore (in) | 2.95  |
| D (mm)         | 216   |
| D (in)         | 8.5   |
| C (mm)         | 65    |
| C (in)         | 2.56  |
| E (mm)         | 51    |
| E (in)         | 2.01  |
| H (mm)         | 146   |
| H (in)         | 5.75  |
| G Nominal (mm) | 152   |
| G Nominal (in) | 5.98  |
| B Nominal (mm) | 181   |
| B Nominal (in) | 7.13  |
| S+ (mm)        | 7     |
| S+ (in)        | 0.28  |
| J* (mm)        | 54    |
| J* (in)        | 2.13  |
| L (mm)         | 109   |
| L (in)         | 4.29  |
| Weight (kg)    | 20    |
| Weight (lbs)   | 44.09 |
|                |       |