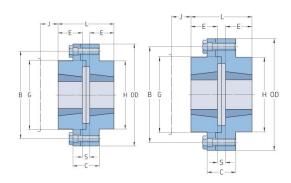

## PHE R12FTB

| Size           | R12  |
|----------------|------|
| Bushing no.    | 1210 |
| Max. bore (mm) | 32   |
| Max. bore (in) | 1.26 |
| D (mm)         | 118  |
| D (in)         | 4.65 |
| C (mm)         | 35   |
| C (in)         | 1.38 |
| E (mm)         | 25   |
| E (in)         | 0.98 |
| H (mm)         | 83   |
| H (in)         | 3.27 |
| G Nominal (mm) | 76   |
| G Nominal (in) | 2.99 |
| B Nominal (mm) | 102  |
| B Nominal (in) | 4.02 |
| S+ (mm)        | 7    |
| S+ (in)        | 0.28 |
| J* (mm)        | 38   |
| J* (in)        | 1.5  |
| L (mm)         | 57   |
| L (in)         | 2.24 |
| Weight (kg)    | 3.5  |
| Weight (lbs)   | 7.72 |
|                |      |