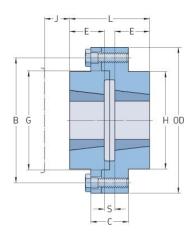

## PHE R30MHTB

| Size           | R30   |
|----------------|-------|
| Bushing no.    | 3020  |
| Max. bore (mm) | 75    |
| Max. bore (in) | 2.95  |
| D (mm)         | 216   |
| D (in)         | 8.5   |
| C (mm)         | 65    |
| C (in)         | 2.56  |
| E (mm)         | 51    |
| E (in)         | 2.01  |
| H (mm)         | 146   |
| H (in)         | 5.75  |
| G Nominal (mm) | 152   |
| G Nominal (in) | 5.98  |
| B Nominal (mm) | 181   |
| B Nominal (in) | 7.13  |
| S+ (mm)        | 7     |
| S+ (in)        | 0.28  |
| J* (mm)        | 54    |
| J* (in)        | 2.13  |
| L (mm)         | 109   |
| L (in)         | 4.29  |
| Weight (kg)    | 20    |
| Weight (lbs)   | 44.09 |