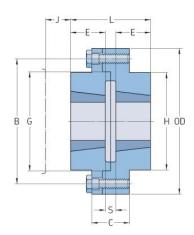

## PHE R25MHTB

| Size                    | R25  |
|-------------------------|------|
| Bushing no.             | 2517 |
| Max. bore (mm)          | 60   |
| Max. bore (in)          | 2.36 |
| D (mm)                  | 178  |
| D (in)                  | 7.01 |
| C (mm)                  | 51   |
| C (in)                  | 2.01 |
| E (mm)                  | 45   |
| E (in)                  | 1.77 |
| H (mm)                  | 123  |
| H (in)                  | 4.84 |
| G Nominal (mm)          | 127  |
| G Nominal (in)          | 5    |
| B Nominal (mm)          | 149  |
| B Nominal (in)          | 5.87 |
| S+ (mm)                 | 7    |
| S+ (in)                 | 0.28 |
| J* (mm)                 | 48   |
| J* (in)                 | 1.89 |
| L (mm)                  | 97   |
| L (in)                  | 3.82 |
| \A/ - ! - l - 1 / l - \ | 11   |
| Weight (kg)             |      |