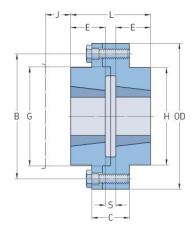

## PHE R16MHTB

|                | ·    |
|----------------|------|
| Size           | R16  |
| Bushing no.    | 1615 |
| Max. bore (mm) | 42   |
| Max. bore (in) | 1.65 |
| D (mm)         | 127  |
| D (in)         | 5    |
| C (mm)         | 43   |
| C (in)         | 1.69 |
| E (mm)         | 38   |
| E (in)         | 1.5  |
| H (mm)         | 80   |
| H (in)         | 3.15 |
| G Nominal (mm) | 89   |
| G Nominal (in) | 3.5  |
| B Nominal (mm) | 105  |
| B Nominal (in) | 4.13 |
| S+ (mm)        | 7    |
| S+ (in)        | 0.28 |
| J* (mm)        | 38   |
| J* (in)        | 1.5  |
| L (mm)         | 83   |
| L (in)         | 3.27 |
| Weight (kg)    | 4.5  |
| Weight (lbs)   | 9.92 |
|                |      |