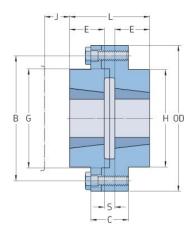

## PHE R12MHTB

| Size           | R12  |
|----------------|------|
| Bushing no.    | 1210 |
| Max. bore (mm) | 32   |
| Max. bore (in) | 1.26 |
| D (mm)         | 118  |
| D (in)         | 4.65 |
| C (mm)         | 35   |
| C (in)         | 1.38 |
| E (mm)         | 25   |
| E (in)         | 0.98 |
| H (mm)         | 83   |
| H (in)         | 3.27 |
| G Nominal (mm) | 76   |
| G Nominal (in) | 2.99 |
| B Nominal (mm) | 102  |
| B Nominal (in) | 4.02 |
| S+ (mm)        | 7    |
| S+ (in)        | 0.28 |
| J* (mm)        | 38   |
| J* (in)        | 1.5  |
| L (mm)         | 57   |
| L (in)         | 2.24 |
| Weight (kg)    | 3.5  |
| Weight (lbs)   | 7.72 |