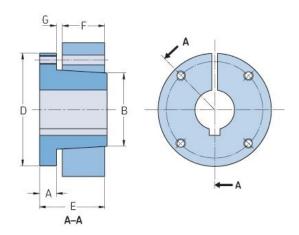

## PHF P-4-15/16

|                    | · · · · · · · · · · · · · · · · · · · |
|--------------------|---------------------------------------|
| Bushing no.        | P                                     |
| Bore diameter      | 125                                   |
| (mm)               |                                       |
| Bore diameter (in) | 4.9375                                |
| A (mm)             | -                                     |
| A (in)             | -                                     |
| B (mm)             | -                                     |
| B (in)             | -                                     |
| D (mm)             | -                                     |
| D (in)             | -                                     |
| E (mm)             | -                                     |
| E (in)             | -                                     |
| F (mm)             | -                                     |
| F (in)             | -                                     |
| G (mm)             | -                                     |
| G (in)             | -                                     |
| Bolt size          | 22.2                                  |
| Weight (kg)        | 44.5                                  |
| Weight (lbs)       | 98.11                                 |
|                    |                                       |