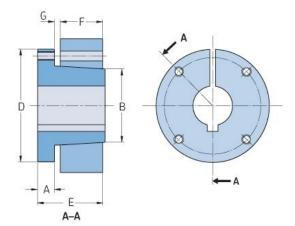

## PHF M-100MM

| Busning No.       M         Bore diameter (in)       3.94         A (mm)       31.75         A (in)       1.25         B (mm)       165.1         B (in)       6.5         D (mm)       228.6         D (in)       9         E (mm)       171.45         E (in)       6.75         F (mm)       131.57         F (in)       5.18         G (mm)       10.41         G (in)       0.41         Weight (kg)       17.53         Weight (lbs)       38.65 | Buching no         | М      |
|--------------------------------------------------------------------------------------------------------------------------------------------------------------------------------------------------------------------------------------------------------------------------------------------------------------------------------------------------------------------------------------------------------------------------------------------------------|--------------------|--------|
| bore diameter3.94(mm)3.94A (mm)31.75A (in)1.25B (mm)165.1B (in)6.5D (mm)228.6D (in)9E (mm)171.45E (in)6.75F (mm)131.57F (in)5.18G (mm)10.41G (in)0.41Weight (kg)17.53                                                                                                                                                                                                                                                                                  | Bushing no.        |        |
| Bore diameter (in)         3.94           A (mm)         31.75           A (in)         1.25           B (mm)         165.1           B (in)         6.5           D (mm)         228.6           D (in)         9           E (mm)         171.45           E (in)         6.75           F (mm)         131.57           F (in)         5.18           G (mm)         10.41           G (in)         0.41           Weight (kg)         17.53        | Bore diameter      | 100    |
| A (mm)       31.75         A (in)       1.25         B (mm)       165.1         B (in)       6.5         D (mm)       228.6         D (in)       9         E (mm)       171.45         E (in)       6.75         F (mm)       131.57         F (in)       5.18         G (mm)       10.41         G (in)       0.41         Weight (kg)       17.53                                                                                                    | (mm)               |        |
| A (in)       1.25         B (mm)       165.1         B (in)       6.5         D (mm)       228.6         D (in)       9         E (mm)       171.45         E (in)       6.75         F (mm)       131.57         F (in)       5.18         G (mm)       10.41         G (in)       0.41         Weight (kg)       17.53                                                                                                                               | Bore diameter (in) | 3.94   |
| B (mm)       165.1         B (in)       6.5         D (mm)       228.6         D (in)       9         E (mm)       171.45         E (in)       6.75         F (mm)       131.57         F (in)       5.18         G (mm)       10.41         G (in)       0.41         Weight (kg)       17.53                                                                                                                                                         | A (mm)             | 31.75  |
| B (in)       6.5         D (mm)       228.6         D (in)       9         E (mm)       171.45         E (in)       6.75         F (mm)       131.57         F (in)       5.18         G (mm)       10.41         G (in)       0.41         Weight (kg)       17.53                                                                                                                                                                                    | A (in)             | 1.25   |
| D (in)       228.6         D (in)       9         E (mm)       171.45         E (in)       6.75         F (mm)       131.57         F (in)       5.18         G (mm)       10.41         G (in)       0.41         Weight (kg)       17.53                                                                                                                                                                                                             | B (mm)             | 165.1  |
| D (in)       9         E (mm)       171.45         E (in)       6.75         F (mm)       131.57         F (in)       5.18         G (mm)       10.41         G (in)       0.41         Weight (kg)       17.53                                                                                                                                                                                                                                        | B (in)             | 6.5    |
| E (m)       171.45         E (in)       6.75         F (mm)       131.57         F (in)       5.18         G (mm)       10.41         G (in)       0.41         Weight (kg)       17.53                                                                                                                                                                                                                                                                | D (mm)             | 228.6  |
| E (ini)       6.75         F (mm)       131.57         F (in)       5.18         G (mm)       10.41         G (in)       0.41         Weight (kg)       17.53                                                                                                                                                                                                                                                                                          | D (in)             | 9      |
| F (mn)       131.57         F (in)       5.18         G (mm)       10.41         G (in)       0.41         Weight (kg)       17.53                                                                                                                                                                                                                                                                                                                     | E (mm)             | 171.45 |
| F (in)       5.18         G (mm)       10.41         G (in)       0.41         Weight (kg)       17.53                                                                                                                                                                                                                                                                                                                                                 | E (in)             | 6.75   |
| G (mm)         10.41           G (in)         0.41           Weight (kg)         17.53                                                                                                                                                                                                                                                                                                                                                                 | F (mm)             | 131.57 |
| G (in)         0.41           Weight (kg)         17.53                                                                                                                                                                                                                                                                                                                                                                                                | F (in)             | 5.18   |
| Weight (kg) 17.53                                                                                                                                                                                                                                                                                                                                                                                                                                      | G (mm)             | 10.41  |
|                                                                                                                                                                                                                                                                                                                                                                                                                                                        | G (in)             | 0.41   |
| Weight (lbs) 38.65                                                                                                                                                                                                                                                                                                                                                                                                                                     | Weight (kg)        | 17.53  |
|                                                                                                                                                                                                                                                                                                                                                                                                                                                        | Weight (lbs)       | 38.65  |