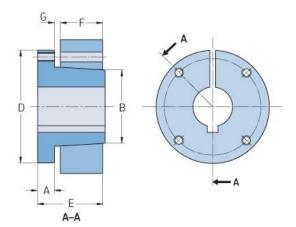

## PHF M-95MM

| Bushing no.           | М      |
|-----------------------|--------|
| Bore diameter<br>(mm) | 95     |
| Bore diameter (in)    | 3.74   |
| A (mm)                | 31.75  |
| A (in)                | 1.25   |
| B (mm)                | 165.1  |
| B (in)                | 6.5    |
| D (mm)                | 228.6  |
| D (in)                | 9      |
| E (mm)                | 171.45 |
| E (in)                | 6.75   |
| F (mm)                | 131.57 |
| F (in)                | 5.18   |
| G (mm)                | 10.41  |
| G (in)                | 0.41   |
| Weight (kg)           | 27     |
| Weight (lbs)          | 59.52  |