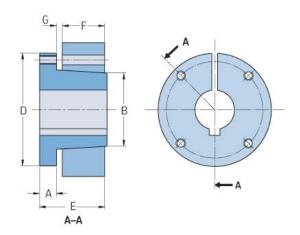

## PHF M-90MM

| Bushing no.        | M      |
|--------------------|--------|
| Bore diameter      | 90     |
| (mm)               |        |
| Bore diameter (in) | 3.54   |
| A (mm)             | 31.75  |
| A (in)             | 1.25   |
| B (mm)             | 165.1  |
| B (in)             | 6.5    |
| D (mm)             | 228.6  |
| D (in)             | 9      |
| E (mm)             | 171.45 |
| E (in)             | 6.75   |
| F (mm)             | 131.57 |
| F (in)             | 5.18   |
| G (mm)             | 10.41  |
| G (in)             | 0.41   |
| Weight (kg)        | 27     |
| Weight (lbs)       | 59.52  |
|                    |        |