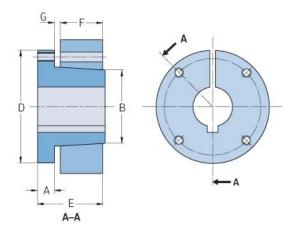

## PHF M-5-7/16

| Bushing no.        | М      |
|--------------------|--------|
| Bore diameter      | 138    |
| (mm)               |        |
| Bore diameter (in) | 5.4375 |
| A (mm)             | -      |
| A (in)             | -      |
| B (mm)             | -      |
| B (in)             | -      |
| D (mm)             | -      |
| D (in)             | -      |
| E (mm)             | -      |
| E (in)             | -      |
| F (mm)             | -      |
| F (in)             | -      |
| G (mm)             | -      |
| G (in)             | -      |
| Bolt size          | 19.1   |
| Weight (kg)        | 10.9   |
| Weight (lbs)       | 24.03  |
|                    |        |