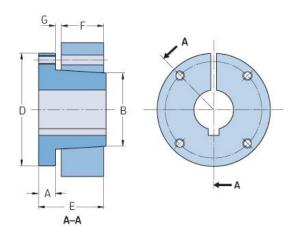

## PHF M-5-1/4

|                    | · · · · · · · · · · · · · · · · · · · |
|--------------------|---------------------------------------|
| Bushing no.        | M                                     |
| Bore diameter      | 133                                   |
| (mm)               |                                       |
| Bore diameter (in) | 5.25                                  |
| A (mm)             | -                                     |
| A (in)             | -                                     |
| B (mm)             | -                                     |
| B (in)             | -                                     |
| D (mm)             | -                                     |
| D (in)             | -                                     |
| E (mm)             | -                                     |
| E (in)             | -                                     |
| F (mm)             | -                                     |
| F (in)             | -                                     |
| G (mm)             | -                                     |
| G (in)             | -                                     |
| Bolt size          | 19.1                                  |
| Weight (kg)        | 12.3                                  |
| Weight (lbs)       | 27.12                                 |
|                    |                                       |