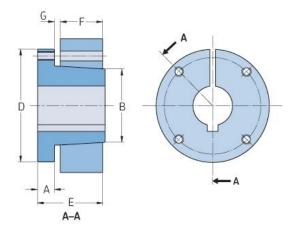

## PHF M-4-7/16

| · · · · · · · · · · · · · · · · · · · | · .    |
|---------------------------------------|--------|
| Bushing no.                           | М      |
| Bore diameter                         | 113    |
| (mm)                                  |        |
| Bore diameter (in)                    | 4.4375 |
| A (mm)                                | -      |
| A (in)                                | -      |
| B (mm)                                | -      |
| B (in)                                | -      |
| D (mm)                                | -      |
| D (in)                                | -      |
| E (mm)                                | -      |
| E (in)                                | -      |
| F (mm)                                | -      |
| F (in)                                | -      |
| G (mm)                                | -      |
| G (in)                                | -      |
| Bolt size                             | 19.1   |
| Weight (kg)                           | 17     |
| Weight (lbs)                          | 37.48  |
|                                       |        |