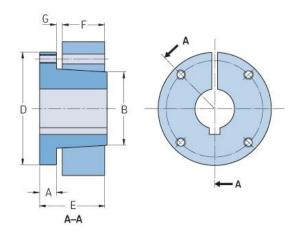

## PHF M-4-3/16

|                    | · · · · · · · · · · · · · · · · · · · |
|--------------------|---------------------------------------|
| Bushing no.        | M                                     |
| Bore diameter      | 106                                   |
| (mm)               |                                       |
| Bore diameter (in) | 4.1875                                |
| A (mm)             | -                                     |
| A (in)             | -                                     |
| B (mm)             | -                                     |
| B (in)             | -                                     |
| D (mm)             | -                                     |
| D (in)             | -                                     |
| E (mm)             | -                                     |
| E (in)             | -                                     |
| F (mm)             | -                                     |
| F (in)             | -                                     |
| G (mm)             | -                                     |
| G (in)             | -                                     |
| Bolt size          | 19.1                                  |
| Weight (kg)        | 18.24                                 |
| Weight (lbs)       | 40.21                                 |
|                    |                                       |