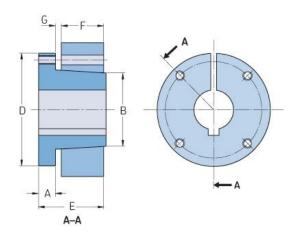

## PHF M-4-1/8

| Bushing no.        | M     |
|--------------------|-------|
| Bore diameter      | 105   |
| (mm)               |       |
| Bore diameter (in) | 4.125 |
| A (mm)             | -     |
| A (in)             | -     |
| B (mm)             | -     |
| B (in)             | -     |
| D (mm)             | -     |
| D (in)             | -     |
| E (mm)             | -     |
| E (in)             | -     |
| F (mm)             | -     |
| F (in)             | -     |
| G (mm)             | -     |
| G (in)             | -     |
| Bolt size          | 19.1  |
| Weight (kg)        | 18.48 |
| Weight (lbs)       | 40.74 |
|                    |       |