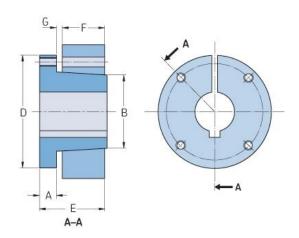

## PHF M-3-15/16

| Bushing no.        | M      |
|--------------------|--------|
| Bore diameter      | 100    |
| (mm)               |        |
| Bore diameter (in) | 3.9375 |
| A (mm)             | -      |
| A (in)             | -      |
| B (mm)             | -      |
| B (in)             | -      |
| D (mm)             | -      |
| D (in)             | -      |
| E (mm)             | -      |
| E (in)             | -      |
| F (mm)             | -      |
| F (in)             | -      |
| G (mm)             | -      |
| G (in)             | -      |
| Bolt size          | 19.1   |
| Weight (kg)        | 19.28  |
| Weight (lbs)       | 42.51  |