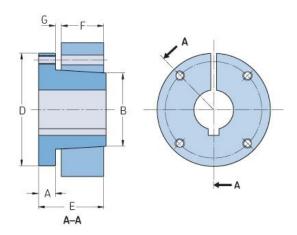

## PHF M-3-1/2

| Bushing no.        | M    |
|--------------------|------|
| Bore diameter      | 89   |
| (mm)               |      |
| Bore diameter (in) | 3.5  |
| A (mm)             | -    |
| A (in)             | -    |
| B (mm)             | -    |
| B (in)             | -    |
| D (mm)             | -    |
| D (in)             | -    |
| E (mm)             | -    |
| E (in)             | -    |
| F (mm)             | -    |
| F (in)             | -    |
| G (mm)             | -    |
| G (in)             | -    |
| Bolt size          | 19.1 |
| Weight (kg)        | 21.5 |
| Weight (lbs)       | 47.4 |
|                    |      |