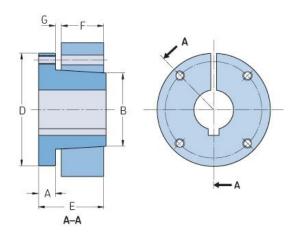

## PHF M-3-1/4

|                    | -,    |
|--------------------|-------|
| Bushing no.        | M     |
| Bore diameter      | 83    |
| (mm)               |       |
| Bore diameter (in) | 3.25  |
| A (mm)             | -     |
| A (in)             | -     |
| B (mm)             | -     |
| B (in)             | -     |
| D (mm)             | -     |
| D (in)             | -     |
| E (mm)             | -     |
| E (in)             | -     |
| F (mm)             | -     |
| F (in)             | -     |
| G (mm)             | -     |
| G (in)             | -     |
| Bolt size          | 19.1  |
| Weight (kg)        | 23    |
| Weight (lbs)       | 50.71 |
|                    |       |