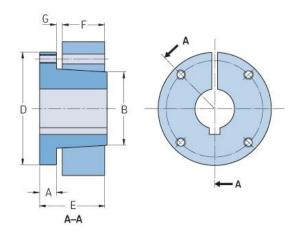

## PHF M-3-3/16

|                    | · · · · · · · · · · · · · · · · · · · |
|--------------------|---------------------------------------|
| Bushing no.        | M                                     |
| Bore diameter      | 81                                    |
| (mm)               |                                       |
| Bore diameter (in) | 3.1875                                |
| A (mm)             | -                                     |
| A (in)             | -                                     |
| B (mm)             | -                                     |
| B (in)             | -                                     |
| D (mm)             | -                                     |
| D (in)             | -                                     |
| E (mm)             | -                                     |
| E (in)             | -                                     |
| F (mm)             | -                                     |
| F (in)             | -                                     |
| G (mm)             | -                                     |
| G (in)             | -                                     |
| Bolt size          | 19.1                                  |
| Weight (kg)        | 24                                    |
| Weight (lbs)       | 52.91                                 |
|                    |                                       |