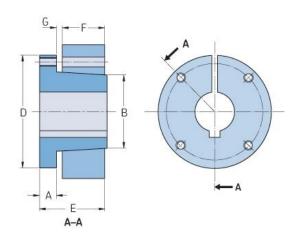

## PHF M-3

| Puching no         | M     |
|--------------------|-------|
| Bushing no.        |       |
| Bore diameter      | 76    |
| (mm)               |       |
| Bore diameter (in) | 3     |
| A (mm)             | -     |
| A (in)             | -     |
| B (mm)             | -     |
| B (in)             | -     |
| D (mm)             | -     |
| D (in)             | -     |
| E (mm)             | -     |
| E (in)             | -     |
| F (mm)             | -     |
| F (in)             | -     |
| G (mm)             | -     |
| G (in)             | -     |
| Bolt size          | 19.1  |
| Weight (kg)        | 23.5  |
| Weight (lbs)       | 51.81 |