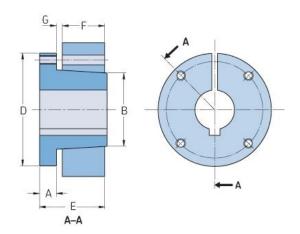

## PHF M-2-5/8

| Bushing no.        | M     |
|--------------------|-------|
| Bore diameter      | 67    |
| (mm)               |       |
| Bore diameter (in) | 2.625 |
| A (mm)             | -     |
| A (in)             | -     |
| B (mm)             | -     |
| B (in)             | -     |
| D (mm)             | -     |
| D (in)             | -     |
| E (mm)             | -     |
| E (in)             | -     |
| F (mm)             | -     |
| F (in)             | -     |
| G (mm)             | -     |
| G (in)             | -     |
| Bolt size          | 19.1  |
| Weight (kg)        | 26    |
| Weight (lbs)       | 57.32 |
|                    |       |