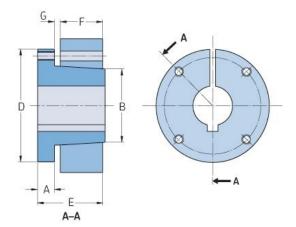

## PHF M-2-7/16

| Bushing no.        | М      |
|--------------------|--------|
| Bore diameter      | 62     |
| (mm)               |        |
| Bore diameter (in) | 2.4375 |
| A (mm)             | -      |
| A (in)             | -      |
| B (mm)             | -      |
| B (in)             | -      |
| D (mm)             | -      |
| D (in)             | -      |
| E (mm)             | -      |
| E (in)             | -      |
| F (mm)             | -      |
| F (in)             | -      |
| G (mm)             | -      |
| G (in)             | -      |
| Bolt size          | 19.1   |
| Weight (kg)        | 26.5   |
| Weight (lbs)       | 58.42  |